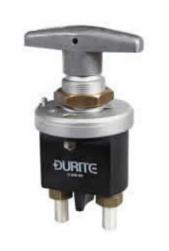

#### Part No. 0-605-62

Durite's Single Pole SingleThrow On/Off Isolator . Used for isolating vehicle battery's. 24VDC Max. 250A Continuous. 2150A Max for 5 Seconds. M10 Terminals. Copper Contacts. Connections not polarized. Protected to IP67.