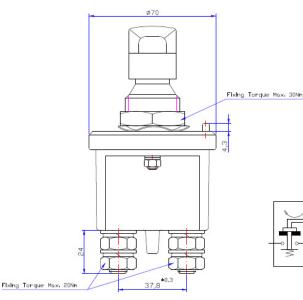

# **Technical Drawing** (not to scale)

## **Specification**

Volts 24 VDC Max

Amps 250A Continuous. 2150A Max for 5 Seconds

Type D1 Normally Open

Studs2 x M10StudTighteningTorque20NmContactsCopperConnectionsNot Polarized

Protection IP67
Weight 0.6Kg
Operating Temperature -40C - +85C

Certificate n/

Dimensions Please see above (dimensions in mm)

The information contained in this document is correct to the best of our knowledge at the time of printing. However, specifications may change at any time without notice.